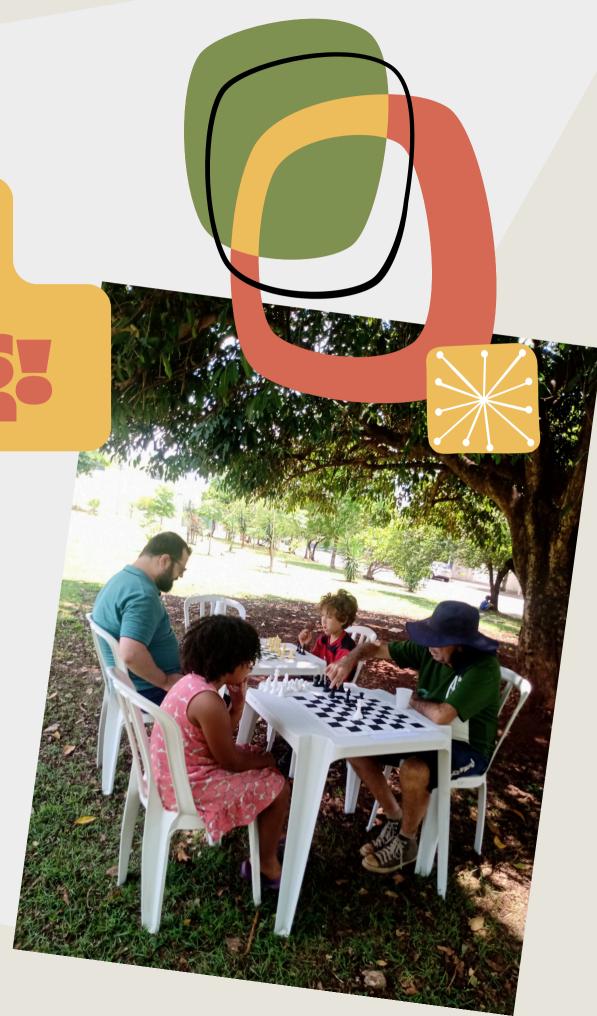

### Project overveur

THE "QUEBRADA VIVA" PROJECT - LIVELY COMMUNITY OF SOCIAL INTEREST - USES CHESS TO SOCIAL INCLUSION AND DEVELOPMENT OF CHILDREN AND ADOLESCENTS FROM JARDIM ZARA NEIGHBORHOOD, IN THE RIBEIRÃO PRETO METROPOLITAN AREA (BRAZIL), USING PUBLIC SPACE FOR THEIR ACTIVITIES.

#### What worked well

OUR ACHIEVEMENTS IN THE PILOT PROJECT

We built a team

We got volunteers for new social projects

We had acceptance from the community

#### What didn't work so well

THINGS THAT DID NOT HELP

borrowed tables and chairs (logistics) lack of water and snacks for participants

little financial resources